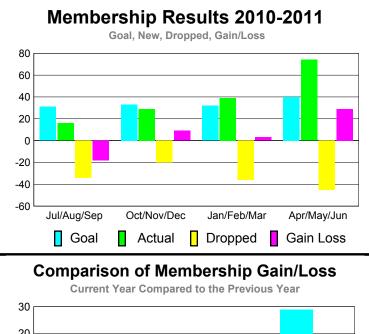

# YTD Status Quo Clubs 2010-2011

Status Quo Clubs Total Status Quo Members

|             | <u> </u>                   | Member<br>201                | <u>Membership</u><br>2009-2010   |                                 |                                 |
|-------------|----------------------------|------------------------------|----------------------------------|---------------------------------|---------------------------------|
| Month       | Net<br>Memb<br><u>Goal</u> | Actual<br>New<br><u>Memb</u> | Actual<br>Dropped<br><u>Memb</u> | Gain/<br>Loss of<br><u>Memb</u> | Gain/<br>Loss of<br><u>Memb</u> |
| Jul/Aug/Sep | 31                         | 16                           | -34                              | -18                             | 4                               |
| Oct/Nov/Dec | 33                         | 29                           | -20                              | 9                               | -4                              |
| Jan/Feb/Mar | 32                         | 39                           | -36                              | 3                               | 1                               |
| Apr/May/Jun | 40                         | 74                           | -45                              | 29                              | 13                              |
| Totals      | 136                        | 158                          | -135                             | 23                              | 14                              |