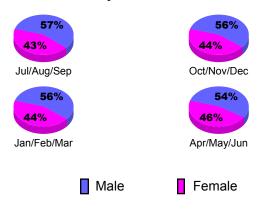

| -20                              | 9                               | -4                              |
| Jan/Feb/Mar | 32                         | 39                           | -36                              | 3                               | 1                               |
| Apr/May/Jun | 40                         | 74                           | -45                              | 29                              | 13                              |
| Totals      | 136                        | 158                          | -135                             | 23                              | 14                              |

MEMBERSHIP



# 20 10 0 -10 -20 Jul/Aug/Sep Oct/Nov/Dec Jan/Feb/Mar Apr/May/Jun Current Year Previous Year

# **Gender Comparison 2010-2011**



Goal

Actual

# 2010-2011 GMT Reports for District (or Undistricted) District 410 B SWAZILAND

GMT: Robert B Fowler Location: SWAZILAND GMT CA: 6

|            |             | Cl            | LUBS                      |                  |                  |
|------------|-------------|---------------|---------------------------|------------------|------------------|
|            |             | Club          | <u>Clubs</u><br>2009-2010 |                  |                  |
|            |             | 201           | 0-2011                    |                  | 2009-2010        |
|            | New<br>Club | Actual<br>New | Actual<br>Dropped         | Gain/<br>Loss of | Gain/<br>Loss of |
| Month      | Goal        | Clubs         | Clubs                     | Clubs            | Club