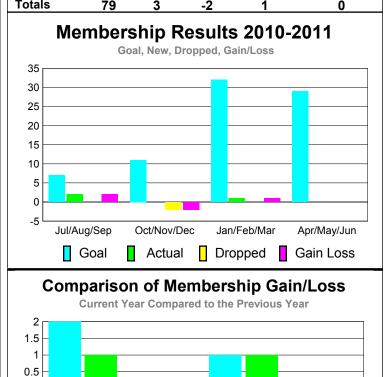

## CLUBS **Club Results** Clubs 2009-2010 2010-2011 New **Actual Actual** Gain/ Gain/ Club New Dropped Loss of Loss of Month Goal Clubs Clubs Clubs Clubs Jul/Aug/Sep 0 0 0 1 0 Oct/Nov/Dec 1 0 -1 -1 0 Jan/Feb/Mar 0 0 1 Apr/May/Jun 0 0 0

## YTD Status Quo Clubs 2010-2011

| <u> MEMBERSHIP</u> |                            |                              |                                  |                                 |                                 |  |
|--------------------|----------------------------|------------------------------|----------------------------------|---------------------------------|---------------------------------|--|
|                    | <u>N</u>                   | Member                       | <u>Membership</u>                |                                 |                                 |  |
|                    | 2010-2011                  |                              |                                  |                                 | 2009-2010                       |  |
| Month              | Net<br>Memb<br><u>Goal</u> | Actual<br>New<br><u>Memb</u> | Actual<br>Dropped<br><u>Memb</u> | Gain/<br>Loss of<br><u>Memb</u> | Gain/<br>Loss of<br><u>Memb</u> |  |
| Jul/Aug/Sep        | 7                          | 2                            | 0                                | 2                               | 1                               |  |
| Oct/Nov/Dec        | 11                         | 0                            | -2                               | -2                              | 0                               |  |
| Jan/Feb/Mar        | 32                         | 1                            | 0                                | 1                               | 1                               |  |
| Apr/May/Jun        | 29                         | 0                            | 0                                | 0                               | -2                              |  |
| Totale             | 70                         | 2                            | <u> </u>                         | 1                               | ^                               |  |