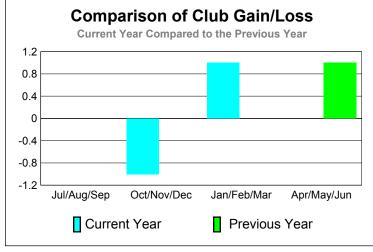

## CLUBS **Club Results** Clubs 2009-2010 2010-2011 New **Actual Actual** Gain/ Gain/ Club New Dropped Loss of Loss of Month Goal Clubs Clubs Clubs Clubs Jul/Aug/Sep 0 0 0 1 0 Oct/Nov/Dec 1 0 -1 -1 0 Jan/Feb/Mar 0 0 1 Apr/May/Jun 0 0 0