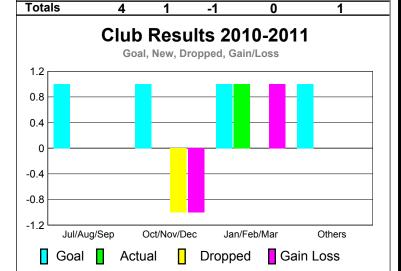

## CLUBS **Club Results** Clubs 2009-2010 2010-2011 New **Actual Actual** Gain/ Gain/ Club New Dropped Loss of Loss of Month Goal Clubs Clubs Clubs Clubs Jul/Aug/Sep 0 0 0 1 0 Oct/Nov/Dec 1 0 -1 -1 0 Jan/Feb/Mar 0 0 1 Apr/May/Jun 0 0 0