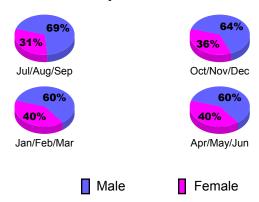

# Gender Comparison 2010-2011

Jan/Feb/Mar

Previous Year

Apr/May/Jun

Oct/Nov/Dec

Current Year